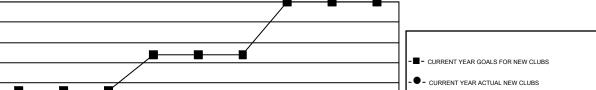

GOALS AND ACTUAL NEW CLUBS CUMULATIVE

| DROPPED CLUBS: 22              |       | 944 CLUBS OF 1,544 ADDED 1 OR | GENDER DIST               | GENDER DISTRIBUTION             |       |  |
|--------------------------------|-------|-------------------------------|---------------------------|---------------------------------|-------|--|
|                                |       | MORE NEW MEMBERS              | MALE                      | 30,598 (73.13%)                 |       |  |
|                                |       | ╣                             | FEMALE                    | 11,241 (26.87%)                 |       |  |
| DROPPED MEMBERS                |       |                               |                           |                                 |       |  |
| DECEASED                       | 642   | CLICK HERE FOR CUMULATIVE     | TOTAL FAMILY UNIT MEMBERS |                                 | 7,720 |  |
| CLUB CANCELLED 143 OTHER 3,606 |       | MEMBERSHIP DATA               |                           | FAMILY MEMBERS PAYING HALF DUES |       |  |
|                                |       |                               | FAMILY MEMBERS PA         |                                 |       |  |
| TOTAL                          | 4,391 |                               |                           |                                 |       |  |