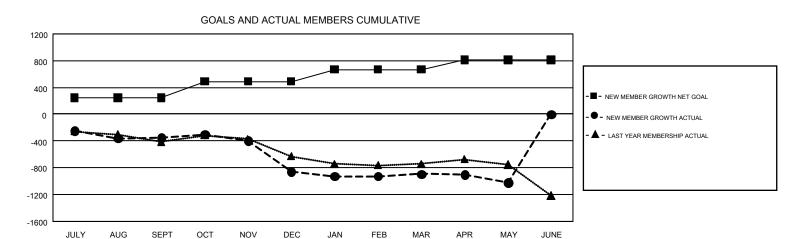

GOALS AND ACTUAL NEW CLUBS CUMULATIVE

| DROPPED CLUBS: 22              |       | 944 CLUBS OF 1,544 ADDED 1 OR | GENDER DIST               | GENDER DISTRIBUTION             |       |  |
|--------------------------------|-------|-------------------------------|---------------------------|---------------------------------|-------|--|
|                                |       | MORE NEW MEMBERS              | MALE                      | 30,598 (73.13%)                 |       |  |
|                                |       | ╣                             | FEMALE                    | 11,241 (26.87%)                 |       |  |
| DROPPED MEMBERS                |       |                               |                           |                                 |       |  |
| DECEASED                       | 642   | CLICK HERE FOR CUMULATIVE     | TOTAL FAMILY UNIT MEMBERS |                                 | 7,720 |  |
| CLUB CANCELLED 143 OTHER 3,606 |       | MEMBERSHIP DATA               |                           | FAMILY MEMBERS PAYING HALF DUES |       |  |
|                                |       |                               | FAMILY MEMBERS PA         |                                 |       |  |
| TOTAL                          | 4,391 |                               |                           |                                 |       |  |