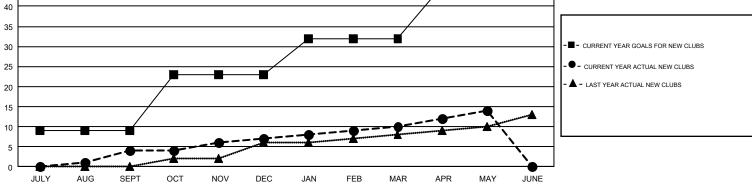

GOALS AND ACTUAL NEW CLUBS CUMULATIVE

| DROPPED CLUBS: 22              |       | 944 CLUBS OF 1,544 ADDED 1 OR | GENDER DIST               | GENDER DISTRIBUTION             |       |  |
|--------------------------------|-------|-------------------------------|---------------------------|---------------------------------|-------|--|
|                                |       | MORE NEW MEMBERS              | MALE                      | 30,598 (73.13%)                 |       |  |
|                                |       | ╣                             | FEMALE                    | 11,241 (26.87%)                 |       |  |
| DROPPED MEMBERS                |       |                               |                           |                                 |       |  |
| DECEASED                       | 642   | CLICK HERE FOR CUMULATIVE     | TOTAL FAMILY UNIT MEMBERS |                                 | 7,720 |  |
| CLUB CANCELLED 143 OTHER 3,606 |       | MEMBERSHIP DATA               |                           | FAMILY MEMBERS PAYING HALF DUES |       |  |
|                                |       |                               | FAMILY MEMBERS PA         |                                 |       |  |
| TOTAL                          | 4,391 |                               |                           |                                 |       |  |